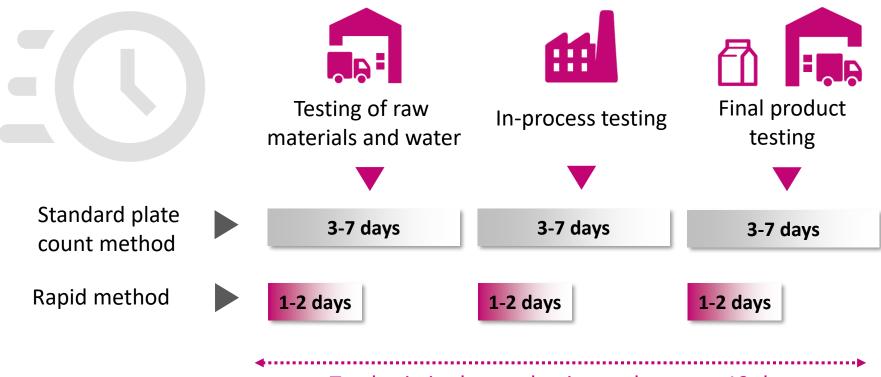

## Save time ... and money

Total gain in the production cycle: up to 12 days

**Reduce leadtime** 

Release your product faster with maximum reliability

Decrease up to 20%
Of the storage area