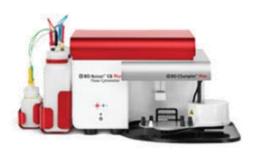

counterstaining with

**METISol Blue**®

Inhibition of natural autofluorescence

**45** min

3

Counting of the viable cells with Becton Dickinson Accuri C6 PLUS ® flow-cytometer

30 s per sample

Results on **METISoft** ®: positive and negative samples at a glance.

## Reliable and user-friendly cytometer

**BD Accuri** 

C6 PLUS®