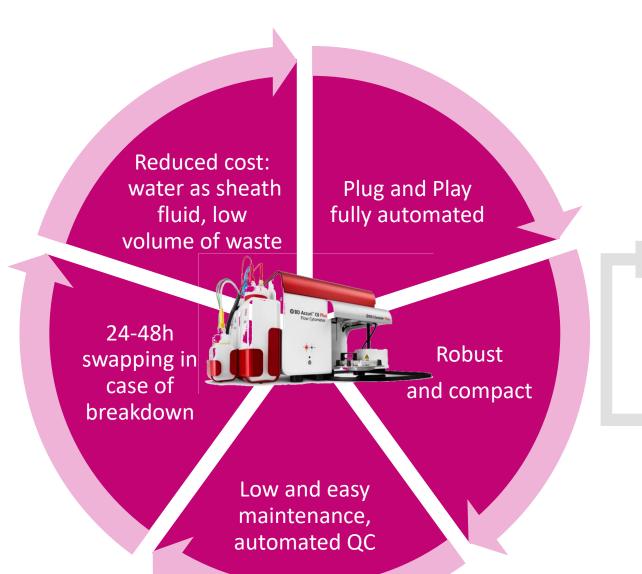

## Reliable and user-friendly cytometer

**BD Accuri** 

C6 PLUS®

### Reliable team and know how

Over 15 years experience

R&I lab Application engineers

- Validation supports : IQ / OQ / PQ
- Detailed technical documentation : SOP/user's guide
- On-site training
- Telephone and on-site technical support
- Swapping of the flow cytometer in 24-48h

## Metis vs. Biomerieux Chemunex

- No multiparametric detection
  - → + /- results but NO discrimination between microorganisms types
- Instrument reliability :
  - → Frequent loss of laser alignment
  - → complex microfluidic

- Important volumes of sheath fluid and waste to discard
- Weaked flexibility
  - → Automated labeling and reading by the same device
  - → Testing only per batch of 25 or 50 samples in tubes : loss of reagents
  - → Max 300 samples / day
- Expensive after sale services
  - → Expensive maintenance contracts (<10 k€)
  - → "On-site intervention of service engineer" needed to repair