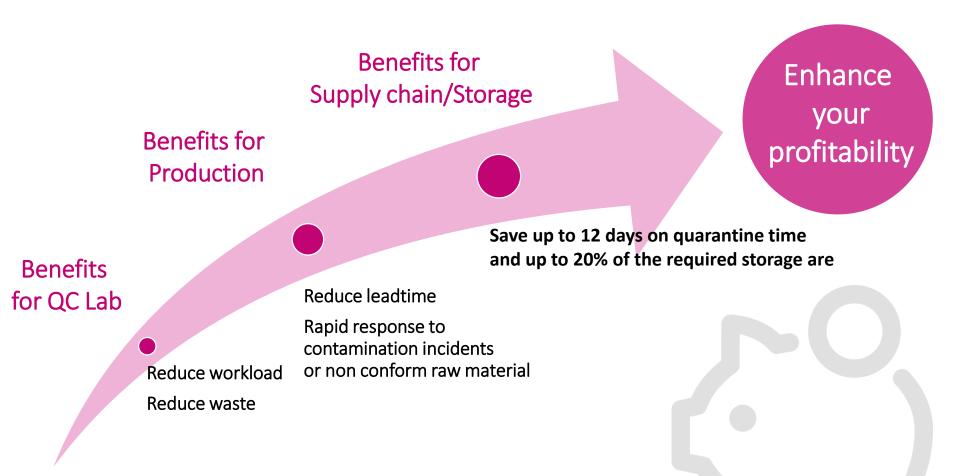

## What is Metis technology about?

 A rapid method for microbiological testing using flow cytometry for Quality Control in food and cosmetic industries

Key advantages

Ultimate benefit for your company

Enhance your profitability

## Save time ... and money

Total gain in the production cycle: up to 12 days

**Reduce leadtime** 

Release your product faster with maximum reliability

Decrease up to 20%
Of the storage area