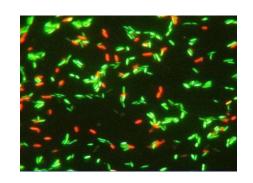

## Principle

METIS has developped proprietary fluorescent mixes for viable micro-organisms labelling:

**Bacteria, Yeast, Molds** 

Physical parameters
Measure &
Fluorescence detection
for individual viable
microorganisms counting

### TYPE OF CONTAMINATION

a unique multiparametric detection allowing the discrimination between bacteria and yeasts & mold spores