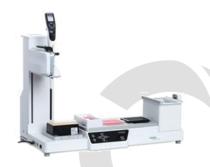

#### ★ ★ Labelling automation high throughput

Automated labeling on an Integra pipeting robot + automatic reading using BD Accuri C6 PLUS®

### ★ ★★ Full automation high throughput

Automated dilution, pooling and labeling on a pipeting Hamilton workstation + automatic reading using BD Accuri C6 PLUS®