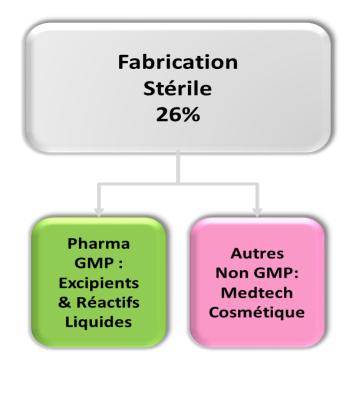

## Spécialiste du contrôle de stérilité

- □ Fabricant de milieux et de produits stériles
- □ Produits et méthodes pour le contrôle de stérilité

Développement

**Formulation** 

**Fabrication** 

Contrôle

### A propos d'Indicia

✓ Création

/ 3 sites

✓ Staff

✓ CA 2018

Business Model

✓ Savoir-Faire

1998

St Genis L'Argentière (Lyon) Taden (Dinan) Panazol (Limoges)

8,4 M€ (+13%)

Contract Manufacturing Organisation

Fabrication GMP de liquides stériles Microbiolologie rapide en cytométrie

Pharma/biotech, IAA, Cosmétique