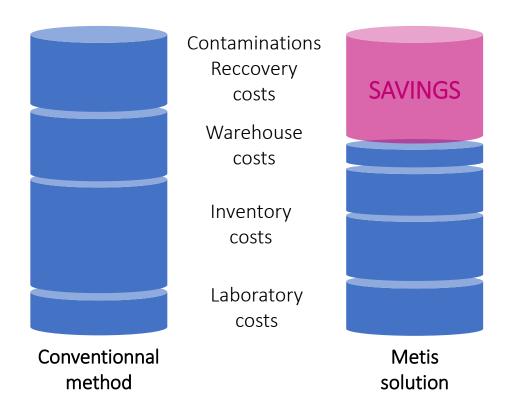

gel, ...



## Reliable and user-friendly cytometer







**BD Accuri** 

C6 PLUS®

### Reliable team and know how



Over 15 years experience

R&I lab Application engineers



- Validation supports : IQ / OQ / PQ
- Detailed technical documentation : SOP/user's guide
- On-site training
- Telephone and on-site technical support
- Swapping of the flow cytometer in 24-48h



## Metis key customers



#### **Dairy**







#### Beverage























#### Cosmetic





centrepharma







## Save time and money



Between 6 and 12 months Return On Investment



# Take home message

### Metis technology provides

- An ultra rapid microbial testing solution easy to implement
- A unique combination of speed with sensitivity
- Reach your objectives of profitability and quality together





### Grazie mille



#### Stéphane GAVOILLE

**International Sales and Marketing Director** 

M. +33 (0)7 89 50 72 66 sgavoille@indicia.fr

www.indicia.fr

#### Laetitia DA COSTA

**Export Application Engineer** 

M. +33 (0)7 84 38 24 36 Idacosta@indicia.fr

## Metis vs. Biomerieux Chemunex

- No multiparametric detection
  - → + /- results but NO discrimination between microorganisms types
- Instrument reliability :
  - → Frequent loss of laser alignment
  - → complex microfluidic



- Important volumes of sheath fluid and waste to discard
- Weaked flexibility
  - → Automated labeling and reading by the same device
  - → Testing only per batch of 25 or 50 samples in tubes : loss of reagents
  - → Max 300 samples / day
- Expensive after sale services
  - → Expensive maintenance contract