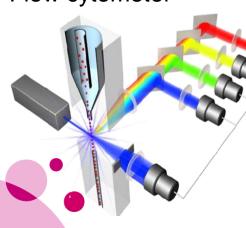

## Principle

METIS has developped proprietary fluorescent mixes for viable micro-organisms labelling:

**Bacteria, Yeast, Molds** 

Physical parameters
Measure &
Fluorescence detection
for individual viable
microorganisms counting